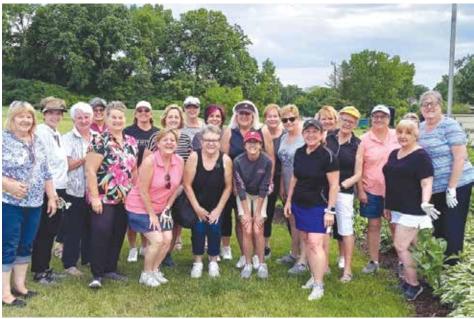

At the Outpost

or the class will be cancelled
\$4.00 drop in fee

The CWL "Chicks With Sticks" women's golf league has an amazing group of 25 women ranging from beginner level to seasoned golfers as we enjoy meeting new people every other Tuesday evening at Savannah Oaks, learning from each other (as well as professionals golfers off site) and gather for wonderful social times together as CWL neighbors.