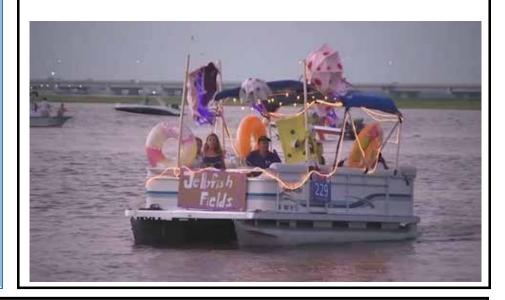

1st ANNUAL KAYAK RACES AND BOAT PARADE

SATURDAY, AUGUST 6

BEHIND THE REC CENTER

KAYAK RACES AT 6 PM Please sign up at Rec Center from July 11-August 4

BOAT PARADE AT 7:30 PM
Decorate your boat and join in the fun or just watch
the fun from the shoreline!