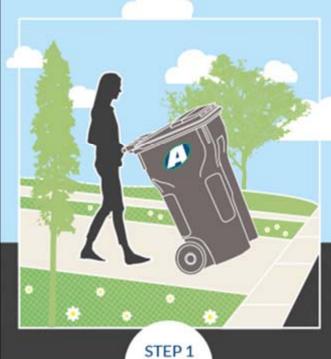

# We need your help to serve you better and to improve collection efficiency!

Place all items inside the cart, close the lid completely and safely ROLL the cart to the

edge of the curbside.

PLACE the cart at the edge of the curbside with the wheels and handle facing the house and the lid opening toward the street.

STEP 3 SPACE

Make sure there is nothing in front of the cart and at least 3 feet of SPACE or clearance on all other sides.

Please remember, keep a minimum of 3 feet of space between carts and other objects. Thank you!