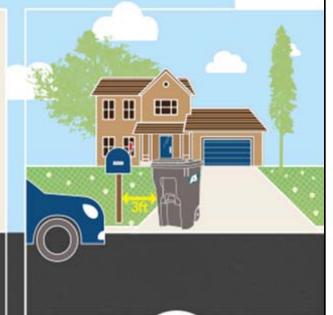

# We need your help to serve you better and to improve collection efficiency!

Place all items inside the cart, close the lid completely and safely ROLL the cart to the

edge of the curbside.

PLACE the cart at the edge of the curbside with the wheels and handle facing the house and the lid opening toward the street.

STEP 3 SPACE

Make sure there is nothing in front of the cart and at least 3 feet of SPACE or clearance on all other sides.

Please remember, keep a minimum of 3 feet of space between carts and other objects. Thank you!