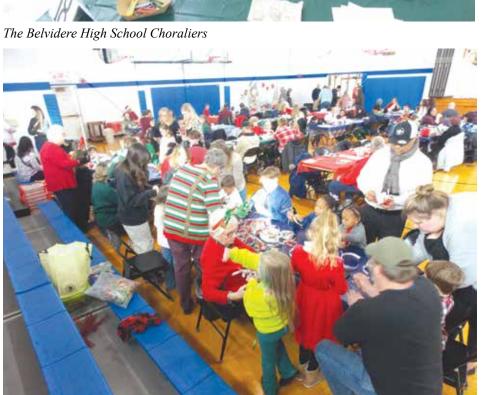

## Breakfast with Santa 2024 Was a Great Time for All Ages!

Photos & article by Dale Miedema

December 7th was one of the happier times at our Rec Center as our Events Commission hosted the ever popular Breakfast with Santa. There were 157 tickets sold, and as usual there were only 68 tickets sold for the children, with the balance being for moms and dads, and grandpas and grandmas. The menu was the always kid pleasing pancakes and sausage, washed down with the choice of milk, orange juice, or apple juice. I heard one grandpa complaining that his hands were all sticky from the syrup his little granddaughter spilled on him, but he was still smiling as he licked the sweet stuff off his hand, saying "We don't waste nuthin!" It's always lots of fun watching perhaps three generations of family wolfing down pancakes and sausage... Sweet...

There were two craft tables where the kids could make a decorated Christmas pencil, or perhaps decorate a Christmas snow globe. Entertainment was provided by the Belvidere High School choir singing popular Christmas carols with their holiday group, aptly named The Choraliers. Each table number was called for their opportunity to take a picture with Santa and receive an age-appropriate gift. The kids were delighted with Santa, while some of the younger ones were terrified at the thought of sitting on the lap of an old man with a big beard. Gotta give 'em a little time I guess....

As usual, none of these fine events could take place without a legion of wonderful volunteers, and you all know who you are... Thanks and Merry Christmas to you all!

Picture time with Santa!

The craft tables were a busy place.