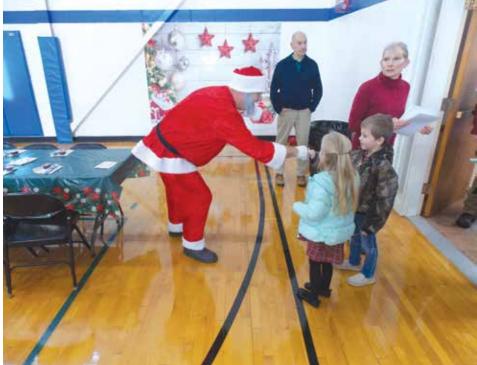

## Breakfast with Santa 2024 Was a Great Time for All Ages!

Photos & article by Dale Miedema

December 7th was one of the happier times at our Rec Center as our Events Commission hosted the ever popular Breakfast with Santa. There were 157 tickets sold, and as usual there were only 68 tickets sold for the children, with the balance being for moms and dads, and grandpas and grandmas. The menu was the always kid pleasing pancakes and sausage, washed down with the choice of milk, orange juice, or apple juice. I heard one grandpa complaining that his hands were all sticky from the syrup his little granddaughter spilled on him, but he was still smiling as he licked the sweet stuff off his hand, saying "We don't waste nuthin!" It's always lots of fun watching perhaps three generations of family wolfing down pancakes and sausage... Sweet...

There were two craft tables where the kids could make a decorated Christmas pencil, or perhaps decorate a Christmas snow globe. Entertainment was provided by the Belvidere High School choir singing popular Christmas carols with their holiday group, aptly named The Choraliers. Each table number was called for their opportunity to take a picture with Santa and receive an age-appropriate gift. The kids were delighted with Santa, while some of the younger ones were terrified at the thought of sitting on the lap of an old man with a big beard. Gotta give 'em a little time I guess....

As usual, none of these fine events could take place without a legion of wonderful volunteers, and you all know who you are... Thanks and Merry Christmas to you all!

Picture time with Santa!

The craft tables were a busy place.

A full house

Santa greets the guests.