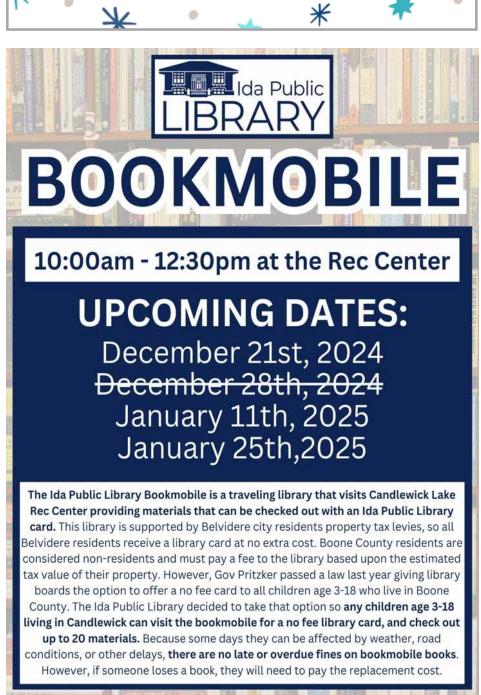

Stop by the Rec Center for a book!

We have a great selection of books to choose from in the Water's Edge.

Take a book, leave a book!