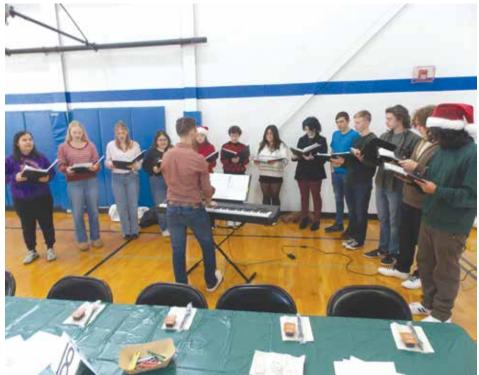

There were two craft tables where the kids could make a decorated Christmas pencil, or perhaps decorate a Christmas snow globe. Entertainment was provided by the Belvidere High School choir singing popular Christmas carols with their holiday group, aptly named The Choraliers. Each table number was called for their opportunity to take a picture with Santa and receive an age-appropriate gift. The kids were delighted with Santa, while some of the younger ones were terrified at the thought of sitting on the lap of an old man with a big beard. Gotta give 'em a little time I guess....