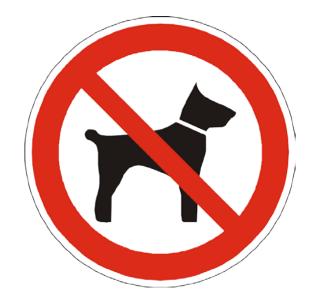

## **NO DOGS ALLOWED**

Dogs of any breed, shape, or size, whether leashed or unleashed, are not permitted beyond the circle at the Recreation Center

This includes the pool area, tennis courts, and beach area.

Leashed dogs are permitted in other areas of Candlewick Lake.

Please remember to clean up after your dogs.

If you have **LOST** an item, contact the **Rec Center** (815-339-0500 ext. 300) to check the Lost & Found. If you have **FOUND** an item, please drop it off at the Rec Center. Items left in the Lost & Found will be disposed of or donated if not claimed after one month.