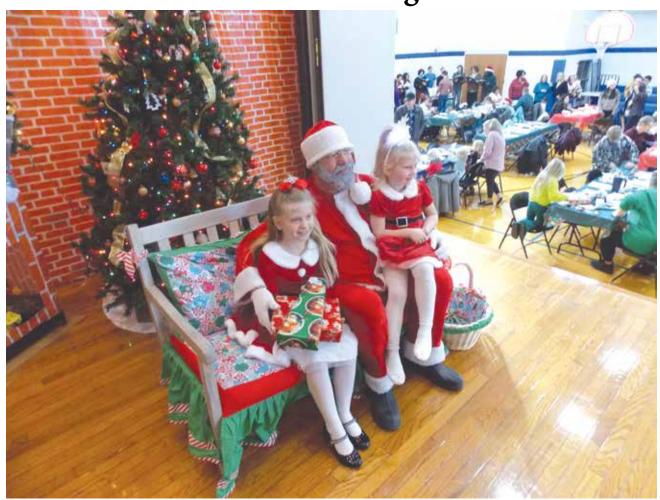

## Breakfast with Santa 2024 Was a Great Time for All Ages!

Photos & article by Dale Miedema

December 7th was one of the happier times at our Rec Center as our Events Commission hosted the ever popular Breakfast with Santa. There were 157 tickets sold, and as usual there were only 68 tickets sold for the children, with the balance being for moms and dads, and grandpas and grandmas. The menu was the always kid pleasing pancakes and sausage, washed down with the choice of milk, orange juice, or apple juice. I heard one grandpa complaining that his hands were all sticky from the syrup his little granddaughter spilled on him, but he was still smiling as he licked the sweet stuff off his hand, saying "We don't waste nuthin!" It's always lots of fun watching perhaps three generations of family wolfing down pancakes and sausage... Sweet...

There were two craft tables where the kids could make a decorated Christmas pencil, or perhaps decorate a Christmas snow globe. Entertainment was provided by the Belvidere High School choir singing popular Christmas carols with their holiday group, aptly named The Choraliers. Each table number was called for their opportunity to take a picture with Santa and receive an age-appropriate gift. The kids were delighted with Santa, while some of the younger ones were terrified at the thought of sitting on the lap of an old man with a big beard. Gotta give 'em a little time I guess....

As usual, none of these fine events could take place without a legion of wonderful volunteers, and you all know who you are... Thanks and Merry Christmas to you all!

Picture time with Santa!

The craft tables were a busy place.

A full house

Santa greets the guests.